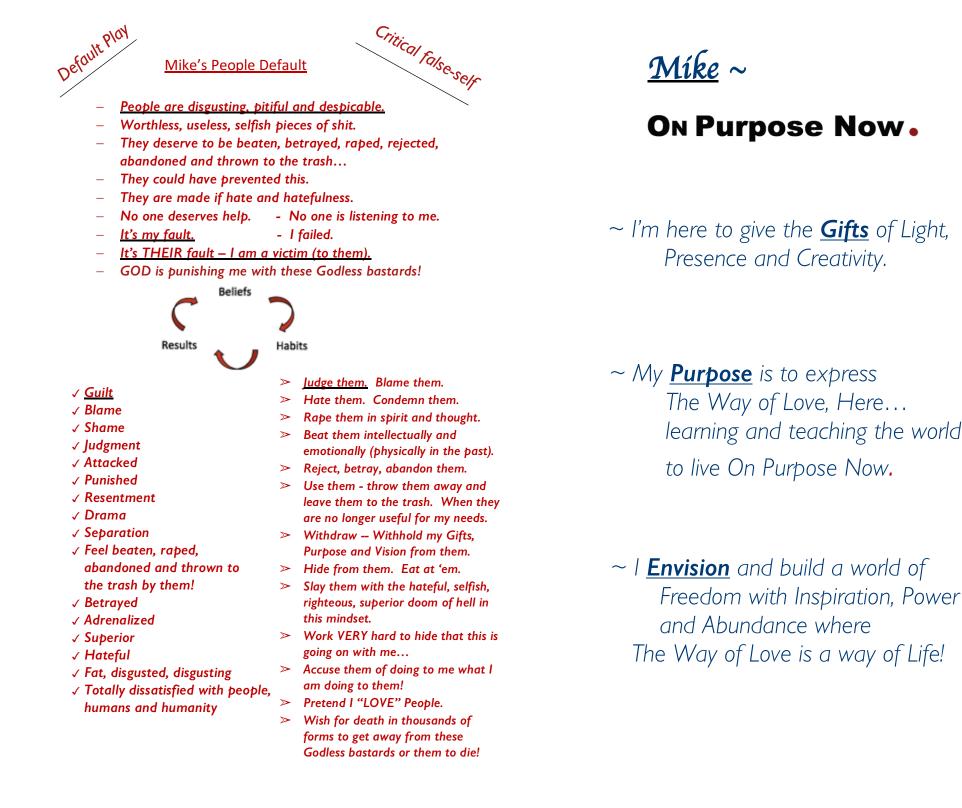

#### 1. \*<u>Review the card daily for six minutes.</u>

- 2. Pay particular attention to the default play. Learning when, where, and how this critical self gets activated. At this stage, you will receive the greatest value by getting to know the default play intimately. In this sense, Know fear = No fear.
- 3. You will learn what is on the paper, but that is not the primary purpose for this practice. Pay particular attention to the revelations that occur in your own mind. It is what happens in the mind while you expose this critical part of yourself that sets you free.

The default mindset is filled with fear, self-doubt and insecurity. We could say that this conditioned part of our mind is insane. It is our sane and creative mind that can see and accept this default for what it is. From this, you will learn what it is to be "led" by your Creative Self.

## 4. <u>Use this practice to learn when you're in default and practice making the</u> <u>shift purpose!</u>

Now is the most precious and opportune time to optimize making the shift to living Your Life on Purpose. This stage of the process may be disorienting as you are claiming your life to be guided and governed by your new found Purpose. Please email or give me a call if you are troubled. With the work you have done we can, together, unravel the most complex of fears and confusion with great speed now.

# The Language of Love

expressed as the True/Creative Self.

### The language of fear

expressed as the critical/false-self.