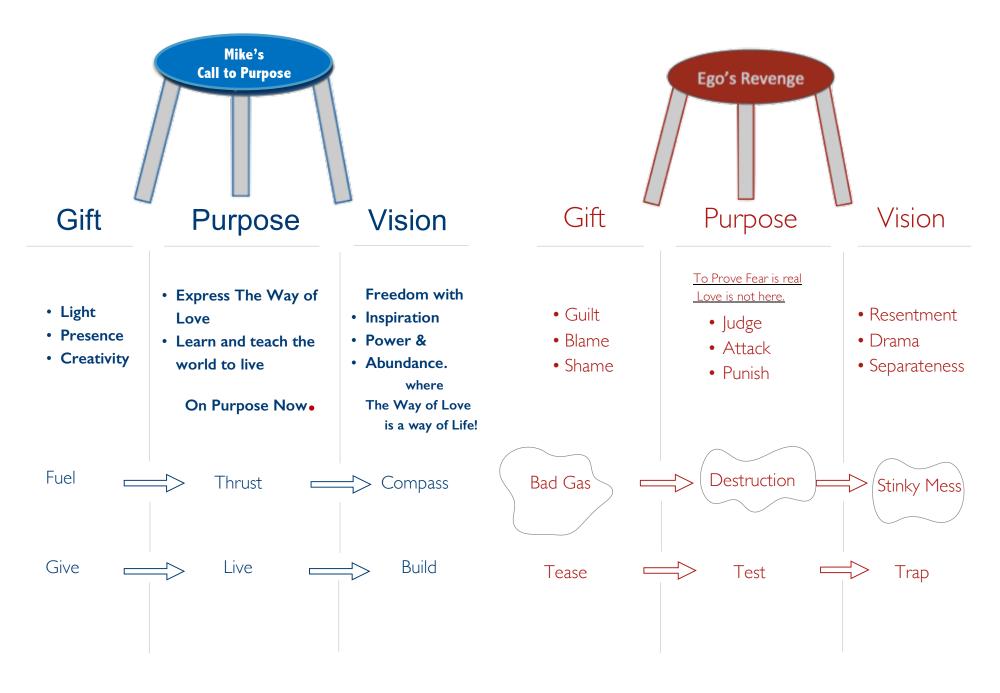

#### 1. \*<u>Review the card daily for six minutes.</u>

- 2. Pay particular attention to the default play. Learning when, where, and how this critical self gets activated. At this stage, you will receive the greatest value by getting to know the default play intimately. In this sense, Know fear = No fear.
- 3. You will learn what is on the paper, but that is not the primary purpose for this practice. Pay particular attention to the revelations that occur in your own mind. It is what happens in the mind while you expose this critical part of yourself that sets you free.

The default mindset is filled with fear, self-doubt and insecurity. We could say that this conditioned part of our mind is insane. It is our sane and creative mind that can see and accept this default for what it is. From this, you will learn what it is to be "led" by your Creative Self.

## 4. <u>Use this practice to learn when you're in default and practice making the</u> <u>shift purpose!</u>

Now is the most precious and opportune time to optimize making the shift to living Your Life on Purpose. This stage of the process may be disorienting as you are claiming your life to be guided and governed by your new found Purpose. Please email or give me a call if you are troubled. With the work you have done we can, together, unravel the most complex of fears and confusion with great speed now.

# The Language of Love

expressed as the True/Creative Self.

### The language of fear

expressed as the critical/false-self.